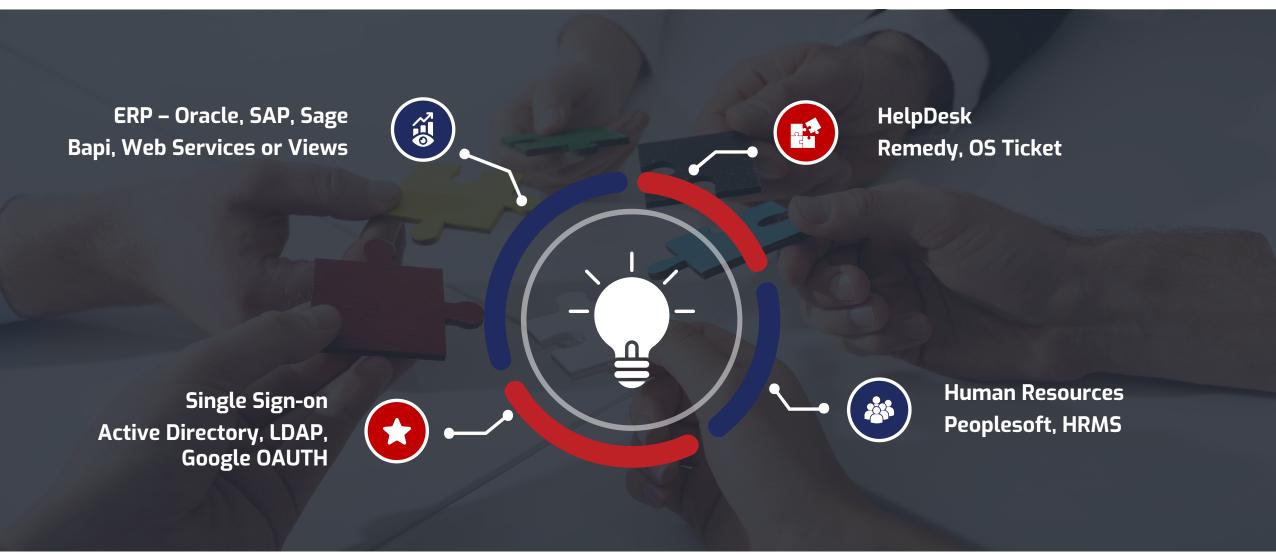

as per login level





Active directory & PeopleSoft integration





# Asset Tracking Module

**Asset Inwarding** 

**Asset Disposal** 

**Asset Audit** 



**Asset ID Creation** 

Tag Printing

**Asset Allocation** 





## Asset Management Lifecycle

- Allocation and put to service
- Intra Unit Transfer
- Inter Unit Transfer
- **Asset Audit**
- Asset Retirement









### Once the software implementation is done, following reports can be generated.

- Search Asset
- AMC/Warranty Report
- Vendor Report
- Maintenance Report
- Employee Report
- Asset Transfer
- Asset Transit

- Asset Disposed
- Asset History
- Vendor wise Asset report
- GRN Report
- Detailed Asset Report



**NOTE:** Reports can be customized as per client's requirement and more reports can be provided on request.